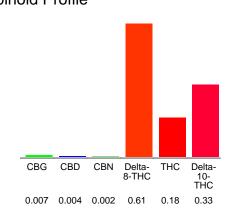

## Cannabinoid Profile

#### Cannabinoid Profile by HPLC

0.18%

Calculated THC Yield

0.00%

Calculated CBD Yield

1.13%

**Total Cannabinoids** 

| Cannabinoid                                       | % wt  | mg/unit |
|---------------------------------------------------|-------|---------|
| CBG                                               | 0.007 | 0.2856  |
| CBD                                               | 0.004 | 0.1632  |
| CBN                                               | 0.002 | 0.0816  |
| Delta-8-THC                                       | 0.61  | 24.89   |
| THC                                               | 0.18  | 7.344   |
| Delta-10-THC                                      | 0.33  | 13.46   |
| Total Cannabinoids                                | 1.13  | 46.2    |
| Calculated THC Yield                              | 0.18  | 7.34    |
| Calculated CBD Yield                              | 0.00  | 0.16    |
| Calculated Maximum THC Yield = THC + 0.877 * THCA |       |         |