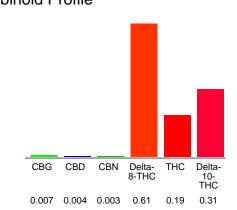

#### Cannabinoid Profile by HPLC

0.19%

Calculated THC Yield

0.00%

Calculated CBD Yield

1.12%

**Total Cannabinoids** 

| Cannabinoid               | % wt  | mg/unit |
|---------------------------|-------|---------|
| CBG                       | 0.007 | 0.294   |
| CBD                       | 0.004 | 0.168   |
| CBN                       | 0.003 | 0.126   |
| Delta-8-THC               | 0.61  | 25.62   |
| THC                       | 0.19  | 7.98    |
| Delta-10-THC              | 0.31  | 13.02   |
| <b>Total Cannabinoids</b> | 1.12  | 47.2    |
| Calculated THC Yield      | 0.19  | 7.98    |
| Calculated CBD Yield      | 0.00  | 0.17    |
|                           |       |         |